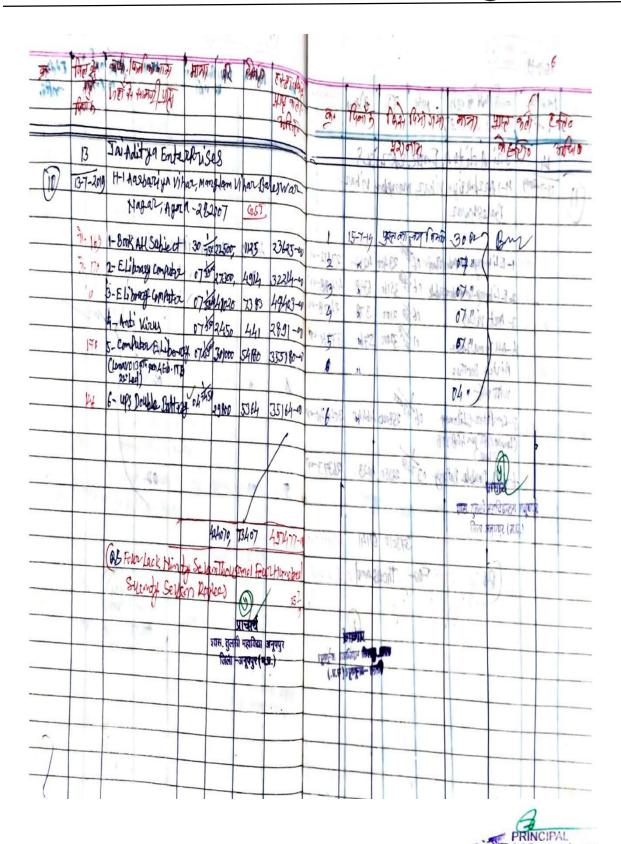

## **World Bank Russa Stock Register Bills**

Short Bean Projector

Interactive Finger Touch Borad

**Assembling Accessories** 

Multimedia All in one P.C.

Inviter 8 Hours Backup with trolly

**E-Library Computer** 

**E-Library Computer** 

Computer E-Library

E-Library table

All in One Lasser Printer

Computer E- Library

**UPS Double Battery** 

**PVC Panel** 

**Aluminium Fitting** 

Registered Under Section 2 (F) & 12 (B) of UGC Act

E-mail: hegtdcano@mp.gov.in

| De 13   | किल के        | कार्या विकि को जाता                   | भागा    | R       | AMP      | 712           |                                                                                                                                                                                                                                                                                                                                                                                                                                                                                                                                                                                                                                                                                                                                                                                                                                                                                                                                                                                                                                                                                                                                                                                                                                                                                                                                                                                                                                                                                                                                                                                                                                                                                                                                                                                                                                                                                                                                                                                                                                                                                                                                |                                |                     |                 |                 | 5       |
|---------|---------------|---------------------------------------|---------|---------|----------|---------------|--------------------------------------------------------------------------------------------------------------------------------------------------------------------------------------------------------------------------------------------------------------------------------------------------------------------------------------------------------------------------------------------------------------------------------------------------------------------------------------------------------------------------------------------------------------------------------------------------------------------------------------------------------------------------------------------------------------------------------------------------------------------------------------------------------------------------------------------------------------------------------------------------------------------------------------------------------------------------------------------------------------------------------------------------------------------------------------------------------------------------------------------------------------------------------------------------------------------------------------------------------------------------------------------------------------------------------------------------------------------------------------------------------------------------------------------------------------------------------------------------------------------------------------------------------------------------------------------------------------------------------------------------------------------------------------------------------------------------------------------------------------------------------------------------------------------------------------------------------------------------------------------------------------------------------------------------------------------------------------------------------------------------------------------------------------------------------------------------------------------------------|--------------------------------|---------------------|-----------------|-----------------|---------|
| . Alleh | क्रा          | मिर्म के सम्मा                        | 13/11   | 1       | +        | 11/4/23       | 100                                                                                                                                                                                                                                                                                                                                                                                                                                                                                                                                                                                                                                                                                                                                                                                                                                                                                                                                                                                                                                                                                                                                                                                                                                                                                                                                                                                                                                                                                                                                                                                                                                                                                                                                                                                                                                                                                                                                                                                                                                                                                                                            | Ratio                          | Quan son            | Hin             | I ME MAIL       | Eddin   |
|         | Poris         | 2019-20                               |         |         |          | THE PARTY     | - Mr W.W.                                                                                                                                                                                                                                                                                                                                                                                                                                                                                                                                                                                                                                                                                                                                                                                                                                                                                                                                                                                                                                                                                                                                                                                                                                                                                                                                                                                                                                                                                                                                                                                                                                                                                                                                                                                                                                                                                                                                                                                                                                                                                                                      | 7                              | Par Min shin        | Bern            | क श्यान         | कारियं. |
| B4440.4 | 4             | Jai Aditya, E                         | ntos    | Prica   | 0        |               | diam.                                                                                                                                                                                                                                                                                                                                                                                                                                                                                                                                                                                                                                                                                                                                                                                                                                                                                                                                                                                                                                                                                                                                                                                                                                                                                                                                                                                                                                                                                                                                                                                                                                                                                                                                                                                                                                                                                                                                                                                                                                                                                                                          |                                |                     |                 |                 | 1       |
| 1-7-19  |               | Hal North Court                       | - ues   | Juse    | 1        |               |                                                                                                                                                                                                                                                                                                                                                                                                                                                                                                                                                                                                                                                                                                                                                                                                                                                                                                                                                                                                                                                                                                                                                                                                                                                                                                                                                                                                                                                                                                                                                                                                                                                                                                                                                                                                                                                                                                                                                                                                                                                                                                                                |                                | HJ471548            | 3 PKK           | ANE I           |         |
| (9)     |               | H-1 Acrbaniya 1                       | anal,   | manga   | on Vina  |               | T)WAI                                                                                                                                                                                                                                                                                                                                                                                                                                                                                                                                                                                                                                                                                                                                                                                                                                                                                                                                                                                                                                                                                                                                                                                                                                                                                                                                                                                                                                                                                                                                                                                                                                                                                                                                                                                                                                                                                                                                                                                                                                                                                                                          | Nar Ga                         | Linguistra Park     | Ly SERVE        | ATH ME          | F 75    |
| 24/64   | 0             | Balesh war Hage                       | OC, Ago | 19-28   | 951      |               |                                                                                                                                                                                                                                                                                                                                                                                                                                                                                                                                                                                                                                                                                                                                                                                                                                                                                                                                                                                                                                                                                                                                                                                                                                                                                                                                                                                                                                                                                                                                                                                                                                                                                                                                                                                                                                                                                                                                                                                                                                                                                                                                | 140                            | Fords. Nay          | 1 Mayo          | 1               | 7       |
| 1       | - WAS         | CBShoot Beam Prairie                  | 00-01   | 55000   | 15400    | 704004        | 345-4                                                                                                                                                                                                                                                                                                                                                                                                                                                                                                                                                                                                                                                                                                                                                                                                                                                                                                                                                                                                                                                                                                                                                                                                                                                                                                                                                                                                                                                                                                                                                                                                                                                                                                                                                                                                                                                                                                                                                                                                                                                                                                                          | 4742                           | अस्ट्राकाम्य विस्था | OPPL            | 201             |         |
|         | TUDZIN        | To Technology 10                      | 01      | 38000   | 6840     | 44840-0       | WIRE                                                                                                                                                                                                                                                                                                                                                                                                                                                                                                                                                                                                                                                                                                                                                                                                                                                                                                                                                                                                                                                                                                                                                                                                                                                                                                                                                                                                                                                                                                                                                                                                                                                                                                                                                                                                                                                                                                                                                                                                                                                                                                                           | 4004                           | मारा केरा उस        |                 | 13 -p           |         |
| 36 165  | टेच्य         | Figure touch                          | -       | -       | 1        | -             | Nr [1/27                                                                                                                                                                                                                                                                                                                                                                                                                                                                                                                                                                                                                                                                                                                                                                                                                                                                                                                                                                                                                                                                                                                                                                                                                                                                                                                                                                                                                                                                                                                                                                                                                                                                                                                                                                                                                                                                                                                                                                                                                                                                                                                       |                                |                     | Argo - from     | dad.            |         |
|         |               | <u> </u>                              |         |         | -        |               | 20-1085                                                                                                                                                                                                                                                                                                                                                                                                                                                                                                                                                                                                                                                                                                                                                                                                                                                                                                                                                                                                                                                                                                                                                                                                                                                                                                                                                                                                                                                                                                                                                                                                                                                                                                                                                                                                                                                                                                                                                                                                                                                                                                                        | 441                            | 174246-0            | Micht           | Bur             |         |
| 166     | ( Territor Li | 3) Assembing Accessor                 |         | 11000   | 1980     | 12990-4       | THE STEEL ST | 5480                           | 10-10 30 PCC        | 1028            | Arms 7          | -       |
|         | ~             | 4) Multimedia All In                  | 02      | 150000  | 27000    | 1770000       | 4                                                                                                                                                                                                                                                                                                                                                                                                                                                                                                                                                                                                                                                                                                                                                                                                                                                                                                                                                                                                                                                                                                                                                                                                                                                                                                                                                                                                                                                                                                                                                                                                                                                                                                                                                                                                                                                                                                                                                                                                                                                                                                                              | 2)                             | 877-                | b2-12           | (Vincel)        |         |
| KJ      | -             | one prior paneline<br>speaker cpu - 2 | 0       |         |          |               | 02-14/125                                                                                                                                                                                                                                                                                                                                                                                                                                                                                                                                                                                                                                                                                                                                                                                                                                                                                                                                                                                                                                                                                                                                                                                                                                                                                                                                                                                                                                                                                                                                                                                                                                                                                                                                                                                                                                                                                                                                                                                                                                                                                                                      | 5344                           | 2385 CA 450 HEAT    | O ddus          | 50h - 7         |         |
|         | 718 17        | Control Panel visual                  | 4111    | ale i   | 1-11-1   |               | 1                                                                                                                                                                                                                                                                                                                                                                                                                                                                                                                                                                                                                                                                                                                                                                                                                                                                                                                                                                                                                                                                                                                                                                                                                                                                                                                                                                                                                                                                                                                                                                                                                                                                                                                                                                                                                                                                                                                                                                                                                                                                                                                              | 1400                           | 400 100             | No. of Contract | 1 1             |         |
|         |               | - 51                                  | 36.5    | 340     |          |               |                                                                                                                                                                                                                                                                                                                                                                                                                                                                                                                                                                                                                                                                                                                                                                                                                                                                                                                                                                                                                                                                                                                                                                                                                                                                                                                                                                                                                                                                                                                                                                                                                                                                                                                                                                                                                                                                                                                                                                                                                                                                                                                                |                                |                     |                 |                 | _       |
| 107     | उन्बर्ध       | 5- Inwater ghouses                    | 02      | 90,000, | 14400    | 94400-40      | 5                                                                                                                                                                                                                                                                                                                                                                                                                                                                                                                                                                                                                                                                                                                                                                                                                                                                                                                                                                                                                                                                                                                                                                                                                                                                                                                                                                                                                                                                                                                                                                                                                                                                                                                                                                                                                                                                                                                                                                                                                                                                                                                              | 213                            |                     | 02              | /               |         |
|         |               | Backup With holls                     | -       |         |          |               |                                                                                                                                                                                                                                                                                                                                                                                                                                                                                                                                                                                                                                                                                                                                                                                                                                                                                                                                                                                                                                                                                                                                                                                                                                                                                                                                                                                                                                                                                                                                                                                                                                                                                                                                                                                                                                                                                                                                                                                                                                                                                                                                |                                |                     | -               |                 | -       |
|         | logal .       | V                                     | K Ta    |         |          |               | 1175                                                                                                                                                                                                                                                                                                                                                                                                                                                                                                                                                                                                                                                                                                                                                                                                                                                                                                                                                                                                                                                                                                                                                                                                                                                                                                                                                                                                                                                                                                                                                                                                                                                                                                                                                                                                                                                                                                                                                                                                                                                                                                                           | T348T                          | otoheh              |                 |                 |         |
|         |               | 7                                     | otul-   | 3340000 | 656200   | 3996200       |                                                                                                                                                                                                                                                                                                                                                                                                                                                                                                                                                                                                                                                                                                                                                                                                                                                                                                                                                                                                                                                                                                                                                                                                                                                                                                                                                                                                                                                                                                                                                                                                                                                                                                                                                                                                                                                                                                                                                                                                                                                                                                                                |                                | 1 gra               | , .             | 10              | -       |
|         |               | (PF Three Lack                        | Hinty   | Hing    | Trusan   | 192           |                                                                                                                                                                                                                                                                                                                                                                                                                                                                                                                                                                                                                                                                                                                                                                                                                                                                                                                                                                                                                                                                                                                                                                                                                                                                                                                                                                                                                                                                                                                                                                                                                                                                                                                                                                                                                                                                                                                                                                                                                                                                                                                                | -                              |                     |                 | 1.58            | 1       |
|         |               | Holmoped                              | Twen    | H RUR   | 202      | 15%           |                                                                                                                                                                                                                                                                                                                                                                                                                                                                                                                                                                                                                                                                                                                                                                                                                                                                                                                                                                                                                                                                                                                                                                                                                                                                                                                                                                                                                                                                                                                                                                                                                                                                                                                                                                                                                                                                                                                                                                                                                                                                                                                                | 2                              |                     | -               | (4)             |         |
|         |               | 1,                                    |         | J       | 1        |               | FPPFE                                                                                                                                                                                                                                                                                                                                                                                                                                                                                                                                                                                                                                                                                                                                                                                                                                                                                                                                                                                                                                                                                                                                                                                                                                                                                                                                                                                                                                                                                                                                                                                                                                                                                                                                                                                                                                                                                                                                                                                                                                                                                                                          | प्राचार्य<br>क्षेत्र महाविद्या | FIR ROY             | जारा. त         | U CATO          | 300     |
|         |               |                                       |         |         | Aid      | 1             | (.10,                                                                                                                                                                                                                                                                                                                                                                                                                                                                                                                                                                                                                                                                                                                                                                                                                                                                                                                                                                                                                                                                                                                                                                                                                                                                                                                                                                                                                                                                                                                                                                                                                                                                                                                                                                                                                                                                                                                                                                                                                                                                                                                          | - المالد (                     | IPSIC?              |                 | to smoot (i.e.) |         |
|         |               |                                       |         | - साम   | चुलसी मह | वेशा अनुवर्षा | 1,5                                                                                                                                                                                                                                                                                                                                                                                                                                                                                                                                                                                                                                                                                                                                                                                                                                                                                                                                                                                                                                                                                                                                                                                                                                                                                                                                                                                                                                                                                                                                                                                                                                                                                                                                                                                                                                                                                                                                                                                                                                                                                                                            |                                |                     |                 |                 |         |
|         |               |                                       |         |         | -अनुप    | (11)          |                                                                                                                                                                                                                                                                                                                                                                                                                                                                                                                                                                                                                                                                                                                                                                                                                                                                                                                                                                                                                                                                                                                                                                                                                                                                                                                                                                                                                                                                                                                                                                                                                                                                                                                                                                                                                                                                                                                                                                                                                                                                                                                                |                                |                     |                 |                 |         |
|         |               |                                       | -       | -       | 7        |               |                                                                                                                                                                                                                                                                                                                                                                                                                                                                                                                                                                                                                                                                                                                                                                                                                                                                                                                                                                                                                                                                                                                                                                                                                                                                                                                                                                                                                                                                                                                                                                                                                                                                                                                                                                                                                                                                                                                                                                                                                                                                                                                                |                                |                     |                 |                 |         |
|         |               |                                       | -       | -       |          | -             | -                                                                                                                                                                                                                                                                                                                                                                                                                                                                                                                                                                                                                                                                                                                                                                                                                                                                                                                                                                                                                                                                                                                                                                                                                                                                                                                                                                                                                                                                                                                                                                                                                                                                                                                                                                                                                                                                                                                                                                                                                                                                                                                              |                                |                     |                 |                 | ,       |
|         |               |                                       | -       |         |          |               |                                                                                                                                                                                                                                                                                                                                                                                                                                                                                                                                                                                                                                                                                                                                                                                                                                                                                                                                                                                                                                                                                                                                                                                                                                                                                                                                                                                                                                                                                                                                                                                                                                                                                                                                                                                                                                                                                                                                                                                                                                                                                                                                |                                |                     |                 |                 | 1       |