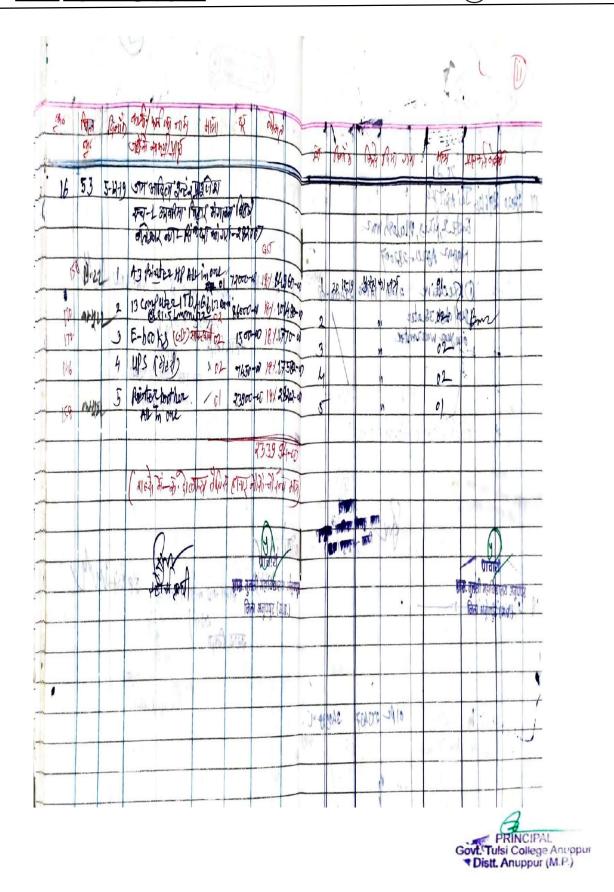

Registered Under Section 2 (F) & 12 (B) of UGC Act

E-mail: hegtdcano@mp.gov.in

| De 13   | किल के        | कार्या विकि को जाता                   | भागा    | R       | AMP      | 712           |                                                                                                                                                                                                                                                                                                                                                                                                                                                                                                                                                                                                                                                                                                                                                                                                                                                                                                                                                                                                                                                                                                                                                                                                                                                                                                                                                                                                                                                                                                                                                                                                                                                                                                                                                                                                                                                                                                                                                                                                                                                                                                                                |                                |                     |                 |                 | 5       |
|---------|---------------|---------------------------------------|---------|---------|----------|---------------|--------------------------------------------------------------------------------------------------------------------------------------------------------------------------------------------------------------------------------------------------------------------------------------------------------------------------------------------------------------------------------------------------------------------------------------------------------------------------------------------------------------------------------------------------------------------------------------------------------------------------------------------------------------------------------------------------------------------------------------------------------------------------------------------------------------------------------------------------------------------------------------------------------------------------------------------------------------------------------------------------------------------------------------------------------------------------------------------------------------------------------------------------------------------------------------------------------------------------------------------------------------------------------------------------------------------------------------------------------------------------------------------------------------------------------------------------------------------------------------------------------------------------------------------------------------------------------------------------------------------------------------------------------------------------------------------------------------------------------------------------------------------------------------------------------------------------------------------------------------------------------------------------------------------------------------------------------------------------------------------------------------------------------------------------------------------------------------------------------------------------------|--------------------------------|---------------------|-----------------|-----------------|---------|
| . Alleh | क्रा          | मिर्म के सम्मा                        | 13/11   | 1       | +        | 11/4/23       | 100                                                                                                                                                                                                                                                                                                                                                                                                                                                                                                                                                                                                                                                                                                                                                                                                                                                                                                                                                                                                                                                                                                                                                                                                                                                                                                                                                                                                                                                                                                                                                                                                                                                                                                                                                                                                                                                                                                                                                                                                                                                                                                                            | Ratio                          | Quan son            | Hin             | I ME MAIL       | Eddin   |
|         | Poris         | 2019-20                               |         |         |          | THE PARTY     | - Mr W.W.                                                                                                                                                                                                                                                                                                                                                                                                                                                                                                                                                                                                                                                                                                                                                                                                                                                                                                                                                                                                                                                                                                                                                                                                                                                                                                                                                                                                                                                                                                                                                                                                                                                                                                                                                                                                                                                                                                                                                                                                                                                                                                                      | 7                              | Par Min shin        | Bern            | क श्यान         | कारियं. |
| B4440.4 | 4             | Jai Aditya, E                         | ntos    | Prica   | 0        |               | diam.                                                                                                                                                                                                                                                                                                                                                                                                                                                                                                                                                                                                                                                                                                                                                                                                                                                                                                                                                                                                                                                                                                                                                                                                                                                                                                                                                                                                                                                                                                                                                                                                                                                                                                                                                                                                                                                                                                                                                                                                                                                                                                                          |                                |                     |                 |                 | 1       |
| 1-7-19  |               | Hal North Court                       | - ues   | Juse    | 1        |               |                                                                                                                                                                                                                                                                                                                                                                                                                                                                                                                                                                                                                                                                                                                                                                                                                                                                                                                                                                                                                                                                                                                                                                                                                                                                                                                                                                                                                                                                                                                                                                                                                                                                                                                                                                                                                                                                                                                                                                                                                                                                                                                                |                                | HJ471548            | 3 PKK           | ANE I           |         |
| (9)     |               | H-1 Acrbaniya 1                       | anal,   | manga   | on Vina  |               | T)WAI                                                                                                                                                                                                                                                                                                                                                                                                                                                                                                                                                                                                                                                                                                                                                                                                                                                                                                                                                                                                                                                                                                                                                                                                                                                                                                                                                                                                                                                                                                                                                                                                                                                                                                                                                                                                                                                                                                                                                                                                                                                                                                                          | Nar Ga                         | Linguistra Park     | Ly SERVE        | ATH ME          | F 75    |
| 24/64   | 0             | Balesh war Hage                       | OC, Ago | 19-28   | 951      |               |                                                                                                                                                                                                                                                                                                                                                                                                                                                                                                                                                                                                                                                                                                                                                                                                                                                                                                                                                                                                                                                                                                                                                                                                                                                                                                                                                                                                                                                                                                                                                                                                                                                                                                                                                                                                                                                                                                                                                                                                                                                                                                                                | 140                            | Fords. Nay          | 1 Mayo          | 1               | 7       |
| 1       | - WAS         | CBShoot Beam Prairie                  | 00-01   | 55000   | 15400    | 704004        | 345-4                                                                                                                                                                                                                                                                                                                                                                                                                                                                                                                                                                                                                                                                                                                                                                                                                                                                                                                                                                                                                                                                                                                                                                                                                                                                                                                                                                                                                                                                                                                                                                                                                                                                                                                                                                                                                                                                                                                                                                                                                                                                                                                          | 4742                           | अस्ट्राकाम्य विस्था | OPPL            | 201             |         |
|         | TUDZIN        | To Technology 10                      | 01      | 38000   | 6840     | 44840-0       | WIRE                                                                                                                                                                                                                                                                                                                                                                                                                                                                                                                                                                                                                                                                                                                                                                                                                                                                                                                                                                                                                                                                                                                                                                                                                                                                                                                                                                                                                                                                                                                                                                                                                                                                                                                                                                                                                                                                                                                                                                                                                                                                                                                           | 4004                           | मारा केरा उस        |                 | 13 -p           |         |
| 36 165  | टेच्य         | Figure touch                          | -       | -       | 1        | -             | Nr [1/27                                                                                                                                                                                                                                                                                                                                                                                                                                                                                                                                                                                                                                                                                                                                                                                                                                                                                                                                                                                                                                                                                                                                                                                                                                                                                                                                                                                                                                                                                                                                                                                                                                                                                                                                                                                                                                                                                                                                                                                                                                                                                                                       |                                |                     | Argo - from     | dad.            |         |
|         |               | <u> </u>                              |         |         | -        |               | 20-1085                                                                                                                                                                                                                                                                                                                                                                                                                                                                                                                                                                                                                                                                                                                                                                                                                                                                                                                                                                                                                                                                                                                                                                                                                                                                                                                                                                                                                                                                                                                                                                                                                                                                                                                                                                                                                                                                                                                                                                                                                                                                                                                        | 441                            | 174246-0            | Micht           | Bur             |         |
| 166     | ( Territor Li | 3) Assembing Accessor                 |         | 11000   | 1980     | 12990-4       | THE STEEL ST | 5480                           | 10-10 30 PCC        | 1028            | Arms 7          | -       |
|         | ~             | 4) Multimedia All In                  | 02      | 150000  | 27000    | 1770000       | 4                                                                                                                                                                                                                                                                                                                                                                                                                                                                                                                                                                                                                                                                                                                                                                                                                                                                                                                                                                                                                                                                                                                                                                                                                                                                                                                                                                                                                                                                                                                                                                                                                                                                                                                                                                                                                                                                                                                                                                                                                                                                                                                              | 2)                             | 877-                | b2-12           | (Vincel)        |         |
| KJ      | -             | one prior paneline<br>speaker cpu - 2 | 0       |         |          |               | 02-14/125                                                                                                                                                                                                                                                                                                                                                                                                                                                                                                                                                                                                                                                                                                                                                                                                                                                                                                                                                                                                                                                                                                                                                                                                                                                                                                                                                                                                                                                                                                                                                                                                                                                                                                                                                                                                                                                                                                                                                                                                                                                                                                                      | 5344                           | 2385 CA 450 HEAT    | O ddus          | 50h - 7         |         |
|         | 718 17        | Control Panel visual                  | 4111    | ale i   | 1-11-1   |               | 1                                                                                                                                                                                                                                                                                                                                                                                                                                                                                                                                                                                                                                                                                                                                                                                                                                                                                                                                                                                                                                                                                                                                                                                                                                                                                                                                                                                                                                                                                                                                                                                                                                                                                                                                                                                                                                                                                                                                                                                                                                                                                                                              | 1400                           | 400 100             | No. of Contract | 1 1             |         |
|         |               | - 51                                  | 36.5    | 340     |          |               |                                                                                                                                                                                                                                                                                                                                                                                                                                                                                                                                                                                                                                                                                                                                                                                                                                                                                                                                                                                                                                                                                                                                                                                                                                                                                                                                                                                                                                                                                                                                                                                                                                                                                                                                                                                                                                                                                                                                                                                                                                                                                                                                |                                |                     |                 |                 | _       |
| 107     | उन्बर्ध       | 5- Inwater ghouses                    | 02      | 90,000, | 14400    | 94400-40      | 5                                                                                                                                                                                                                                                                                                                                                                                                                                                                                                                                                                                                                                                                                                                                                                                                                                                                                                                                                                                                                                                                                                                                                                                                                                                                                                                                                                                                                                                                                                                                                                                                                                                                                                                                                                                                                                                                                                                                                                                                                                                                                                                              | 213                            |                     | 02              | /               |         |
|         |               | Backup With holls                     | -       |         |          |               |                                                                                                                                                                                                                                                                                                                                                                                                                                                                                                                                                                                                                                                                                                                                                                                                                                                                                                                                                                                                                                                                                                                                                                                                                                                                                                                                                                                                                                                                                                                                                                                                                                                                                                                                                                                                                                                                                                                                                                                                                                                                                                                                |                                |                     | -               |                 | -       |
|         | logal .       | V                                     | K Ta    |         |          |               | 1175                                                                                                                                                                                                                                                                                                                                                                                                                                                                                                                                                                                                                                                                                                                                                                                                                                                                                                                                                                                                                                                                                                                                                                                                                                                                                                                                                                                                                                                                                                                                                                                                                                                                                                                                                                                                                                                                                                                                                                                                                                                                                                                           | T348T                          | otoheh              |                 |                 |         |
|         |               | 7                                     | otul-   | 3340000 | 656200   | 3996200       |                                                                                                                                                                                                                                                                                                                                                                                                                                                                                                                                                                                                                                                                                                                                                                                                                                                                                                                                                                                                                                                                                                                                                                                                                                                                                                                                                                                                                                                                                                                                                                                                                                                                                                                                                                                                                                                                                                                                                                                                                                                                                                                                |                                | 1 gra               | , .             | 10              | -       |
|         |               | (PF Three Lack                        | Hinty   | Hing    | Trusan   | 192           |                                                                                                                                                                                                                                                                                                                                                                                                                                                                                                                                                                                                                                                                                                                                                                                                                                                                                                                                                                                                                                                                                                                                                                                                                                                                                                                                                                                                                                                                                                                                                                                                                                                                                                                                                                                                                                                                                                                                                                                                                                                                                                                                | -                              |                     |                 | 1.58            | 1       |
|         |               | Holmoped                              | Twen    | H RUR   | 202      | 15%           |                                                                                                                                                                                                                                                                                                                                                                                                                                                                                                                                                                                                                                                                                                                                                                                                                                                                                                                                                                                                                                                                                                                                                                                                                                                                                                                                                                                                                                                                                                                                                                                                                                                                                                                                                                                                                                                                                                                                                                                                                                                                                                                                | 2                              |                     | -               | (4)             |         |
|         |               | 1,                                    |         | J       | 1        |               | FPPFE                                                                                                                                                                                                                                                                                                                                                                                                                                                                                                                                                                                                                                                                                                                                                                                                                                                                                                                                                                                                                                                                                                                                                                                                                                                                                                                                                                                                                                                                                                                                                                                                                                                                                                                                                                                                                                                                                                                                                                                                                                                                                                                          | प्राचार्य<br>क्षेत्र महाविद्या | FIR ROY             | जारा. त         | U CATO          | 300     |
|         |               |                                       |         |         | Aid      | 1             | (.10,                                                                                                                                                                                                                                                                                                                                                                                                                                                                                                                                                                                                                                                                                                                                                                                                                                                                                                                                                                                                                                                                                                                                                                                                                                                                                                                                                                                                                                                                                                                                                                                                                                                                                                                                                                                                                                                                                                                                                                                                                                                                                                                          | - المالد (                     | IPSIC?              |                 | to smoot (i.e.) |         |
|         |               |                                       |         | - साम   | चुलसी मह | वेशा अनुवर्षा | 1,5                                                                                                                                                                                                                                                                                                                                                                                                                                                                                                                                                                                                                                                                                                                                                                                                                                                                                                                                                                                                                                                                                                                                                                                                                                                                                                                                                                                                                                                                                                                                                                                                                                                                                                                                                                                                                                                                                                                                                                                                                                                                                                                            |                                |                     |                 |                 |         |
|         |               |                                       |         |         | -अनुप    | (11)          |                                                                                                                                                                                                                                                                                                                                                                                                                                                                                                                                                                                                                                                                                                                                                                                                                                                                                                                                                                                                                                                                                                                                                                                                                                                                                                                                                                                                                                                                                                                                                                                                                                                                                                                                                                                                                                                                                                                                                                                                                                                                                                                                |                                |                     |                 |                 |         |
|         |               |                                       | -       | -       | 7        |               |                                                                                                                                                                                                                                                                                                                                                                                                                                                                                                                                                                                                                                                                                                                                                                                                                                                                                                                                                                                                                                                                                                                                                                                                                                                                                                                                                                                                                                                                                                                                                                                                                                                                                                                                                                                                                                                                                                                                                                                                                                                                                                                                |                                |                     |                 |                 |         |
|         |               |                                       | -       | -       |          | -             | -                                                                                                                                                                                                                                                                                                                                                                                                                                                                                                                                                                                                                                                                                                                                                                                                                                                                                                                                                                                                                                                                                                                                                                                                                                                                                                                                                                                                                                                                                                                                                                                                                                                                                                                                                                                                                                                                                                                                                                                                                                                                                                                              |                                |                     |                 |                 | ,       |
|         |               |                                       | -       |         |          |               |                                                                                                                                                                                                                                                                                                                                                                                                                                                                                                                                                                                                                                                                                                                                                                                                                                                                                                                                                                                                                                                                                                                                                                                                                                                                                                                                                                                                                                                                                                                                                                                                                                                                                                                                                                                                                                                                                                                                                                                                                                                                                                                                |                                |                     |                 |                 | 1       |